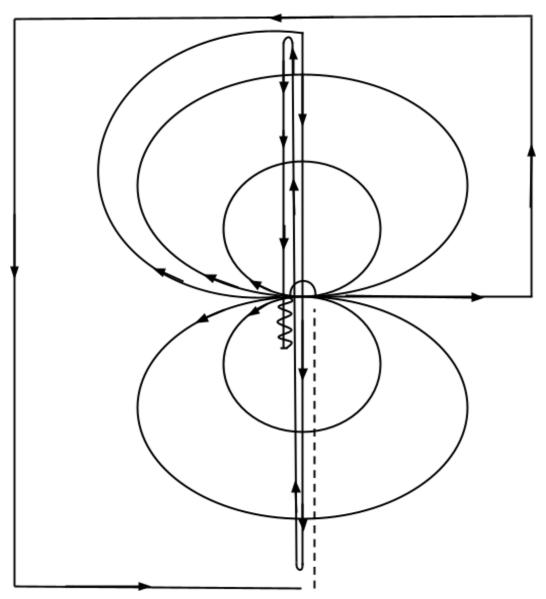

- 1. Trot to center of arena
- 2. Stop and make a 90 degree turn to the left
- 3. Begin two figure 8's with flying lead changes. Starting to the left. This first should be small and slow, the second larger and faster.
- 4. After completing your large fast figure eight continue around to the top of the circle then run down the middle to the far end of the arena and do a right rollback
- 5. Run up the middle to the opposite end of the arena and do a left rollback
- 6. Run past the center and come to a stop. Back up to the center of the arena
- 7. Complete a 180 degree turn to the right
- 8. Depart on the left lead and continue around the arena for your queen run/wave.
- 9. Stop at the gate. Pattern Complete