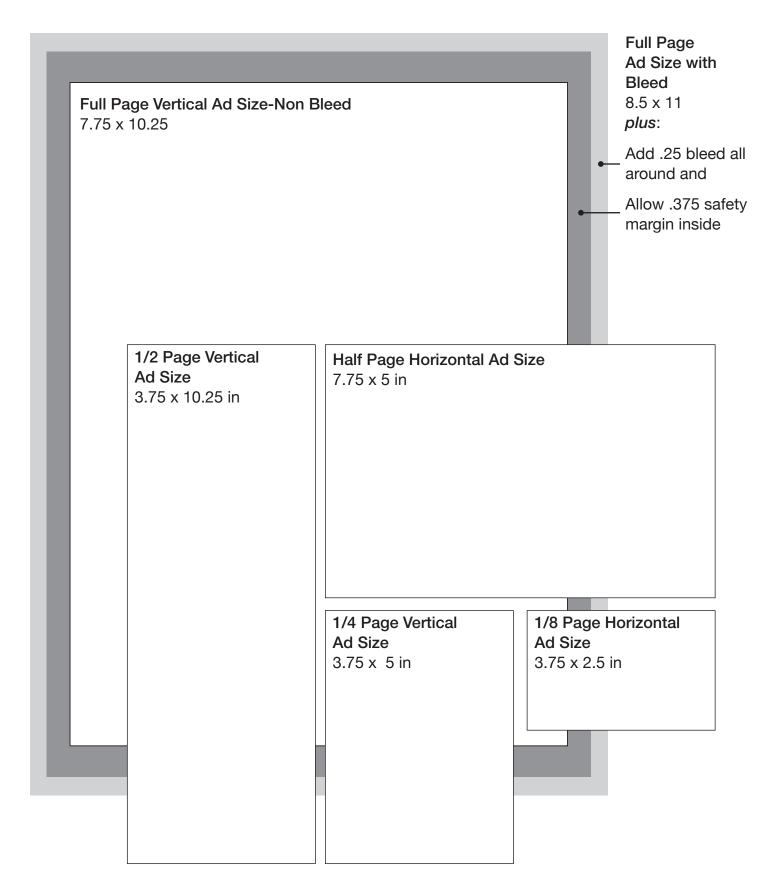

**SIZE** — Files must be formatted using the sizes on the following pages or they will not layout properly in the program book

**UPLOADING FILES** - All ads AND ad forms must be submitted electronically by uploading on www.missrodeotexas.com

## **Miss Rodeo Ad Sizes**

For best results please supply 300 dpi, high resolution ad files Acceptable file formats are: PDF, jpeg, tiff, eps

Please convert texts to paths and/or embed all images and fonts