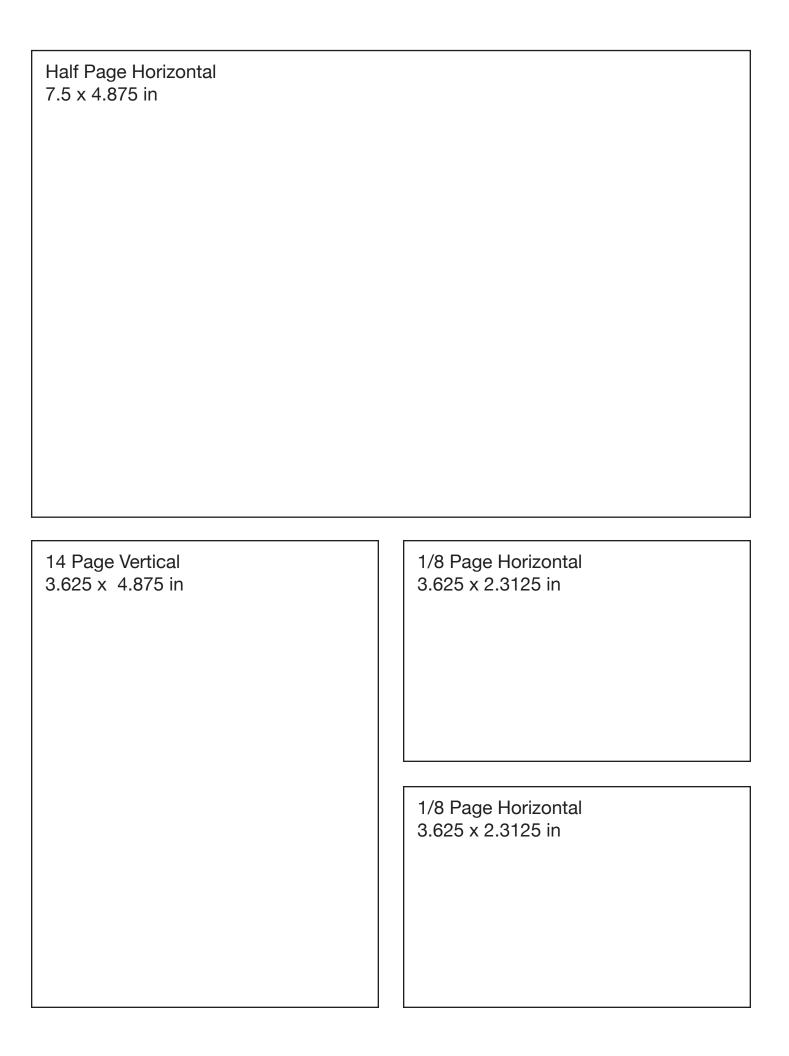

**SIZE** — Files must be formatted using the sizes on the following pages or they will not layout properly in the program book

**UPLOADING FILES** - All ads AND ad forms must be submitted electronically by uploading on www.missrodeotexas.com

## **Miss Rodeo Ad Sizes**

For best results please supply 300 dpi, high resolution ad files Acceptable file formats are: PDF, jpeg, tiff, eps

Please convert texts to paths and/or embed all images and fonts